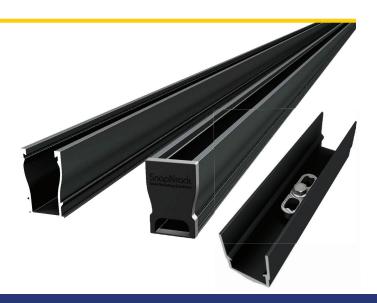

### **SnapNrack Ultra Rail System**

A sleek, straightforward rail solution for mounting solar modules on all roof types. Ultra Rail features two rail profiles; UR-40 is a lightweight rail profile that is suitable for most geographic regions and maintains all the great features of SnapNrack rail, while UR-60 is a heavier duty rail profile that provides a larger rail channel and increased span capabilities. Both are compatible with all existing mounts, module clamps, and accessories for ease of install.

#### Heavy Duty UR-60 Rail

- UR-60 rail profile provides increased span capabilities for high wind speeds and snow loads
- Taller, stronger rail profile includes profilespecific rail splice and end cap
- All existing mounts, module clamps, and accessories are retained for the same great install experience