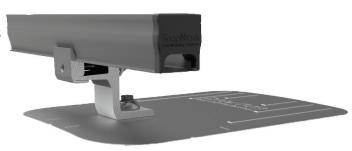

#### The Entire System is a Snap to Install

- New Ultra Rail Mounts include snap-in brackets for attaching rail
- Compatible with all the SnapNrack Mid Clamps and End Clamps customers love
- Universal End Clamps and snap-in End Caps provide a clean look to the array edge

#### **Unparalleled Wire Management**

- Open rail channel provides room for running wires resulting in a long-lasting quality install
- Industry best wire management offering includes Junction Boxes, Universal Wire Clamps, MLPE Attachment Kits, and Conduit Clamps
- System is fully bonded and listed to UL 2703 Standard