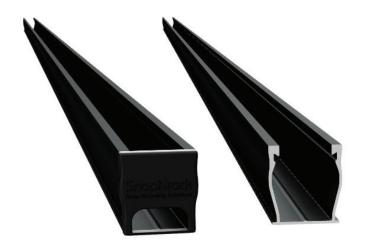

### **SnapNrack Ultra Rail System**

A sleek, straightforward rail solution for mounting solar modules on all roof types. Ultra Rail features two rail profiles; UR-40 is a lightweight rail profile that is suitable for most geographic regions and maintains all the great features of SnapNrack rail, while UR-60 is a heavier duty rail profile that provides a larger rail channel and increased span capabilities. Both are compatible with all existing mounts, module clamps, and accessories for ease of install.

#### Heavy Duty UR-60 Rail

- UR-60 rail profile provides increased span capabilities for high wind speeds and snow loads
- Taller, stronger rail profile includes profilespecific rail splice and end cap
- All existing mounts, module clamps, and accessories are retained for the same great install experience