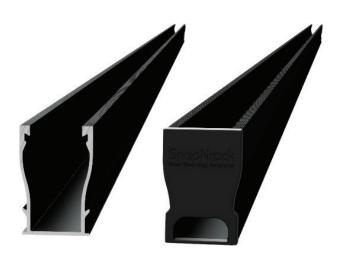

### **SnapNrack Ultra Rail System**

A sleek, straightforward rail solution for mounting solar modules on all roof types. Ultra Rail features two rail profiles; UR-40 is a lightweight rail profile that is suitable for most geographic regions and maintains all the great features of SnapNrack rail, while UR-60 is a heavier duty rail profile that provides a larger rail channel and increased span capabilities. Both are compatible with all existing mounts, module clamps, and accessories for ease of install.

#### Heavy Duty UR-60 Rail

- UR-60 rail profile provides increased span capabilities for high wind speeds and snow loads
- Taller, stronger rail profile includes profilespecific rail splice and end cap
- All existing mounts, module clamps, and accessories are retained for the same great install experience