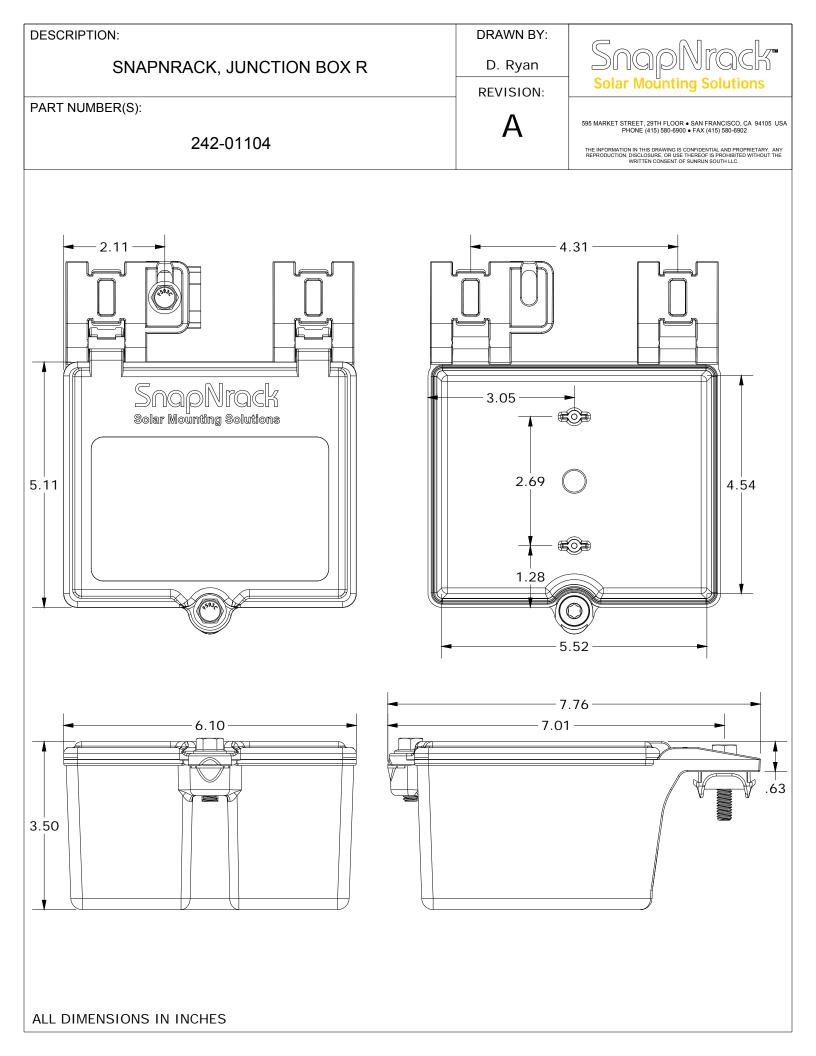

| DESCRIPTION:                                                                                                                                                                         |                                | DRAWN BY:       |                                                                                                                                                                                                                                                                                              |
|--------------------------------------------------------------------------------------------------------------------------------------------------------------------------------------|--------------------------------|-----------------|----------------------------------------------------------------------------------------------------------------------------------------------------------------------------------------------------------------------------------------------------------------------------------------------|
| SNAPNRACK, JUNCTION BOX R                                                                                                                                                            |                                | D. Ryan         | SnapNrack                                                                                                                                                                                                                                                                                    |
|                                                                                                                                                                                      |                                |                 | Solar Mounting Solutions                                                                                                                                                                                                                                                                     |
| PART NUMBER(S): 242-01104                                                                                                                                                            |                                | Α               | 595 MARKET STREET, 29TH FLOOR • SAN FRANCISCO, CA 94105 USA<br>PHONE (415) 580-6900 • FAX (415) 580-6902<br>THE INFORMATION IN THIS DRAWING IS CONFIDENTIAL AND PROPRIETARY. ANY<br>REPRODUCTION, DISCLOSURE, OR USE THEREOF IS PROHIBITED WITHOUT THE<br>WITTEN CONSENT OF SUMRUN SOUTH LC. |
|                                                                                                                                                                                      |                                |                 |                                                                                                                                                                                                                                                                                              |
| ITEM QTY DESCRIPTION                                                                                                                                                                 |                                |                 | PTION                                                                                                                                                                                                                                                                                        |
| 1 1 SNAPNRACK, JUNCTION BOX R BODY, PLASTIC                                                                                                                                          |                                |                 |                                                                                                                                                                                                                                                                                              |
| 21SNAPNRACK, JUNCTION BOX LID, NO GASKET31SNAPNRACK, JUNCTION BOX GASKET41SNAPNRACK, RETAINING WASHER FOR STANDARD BOLTS, PL51BOLT, FLANGE, 5/16IN-18 X 1IN, NON-SERRATED, BLACK, SS |                                |                 | NO GASKET                                                                                                                                                                                                                                                                                    |
|                                                                                                                                                                                      |                                |                 |                                                                                                                                                                                                                                                                                              |
|                                                                                                                                                                                      |                                |                 |                                                                                                                                                                                                                                                                                              |
|                                                                                                                                                                                      |                                | RIGINAL CHANNEL |                                                                                                                                                                                                                                                                                              |
|                                                                                                                                                                                      |                                |                 | -18 X 1-1/4IN, BLACK, SS                                                                                                                                                                                                                                                                     |
| MATERIALS:                                                                                                                                                                           | POLYCARBONATE, STAINLESS       | STEEL, RUBBER   | OPTIONS:                                                                                                                                                                                                                                                                                     |
| DESIGN LOAD (LBS):                                                                                                                                                                   | N/A                            |                 |                                                                                                                                                                                                                                                                                              |
| ULTIMATE LOAD (LBS):                                                                                                                                                                 | N/A                            |                 |                                                                                                                                                                                                                                                                                              |
| TORQUE SPECIFICATION:                                                                                                                                                                | 5 (CHANNEL NUT), 3 (LID) LB-FT |                 |                                                                                                                                                                                                                                                                                              |
| CERTIFICATION:                                                                                                                                                                       | UL50, NEMA 4X RATING           |                 |                                                                                                                                                                                                                                                                                              |
| WEIGHT (LBS):                                                                                                                                                                        | 1.16                           |                 |                                                                                                                                                                                                                                                                                              |