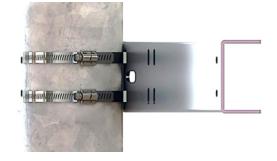

## **Optional User Supplied Components for Alternative Mounting Methods**

Flat wood surface or large wood pole use two 3-inch long, or longer ½-inch lag bolts with flat washers

Poles larger than 4.5 inch in diameter use Breeze Power-Seal series 63000 hose clamps with the appropriate diameter for the pole.