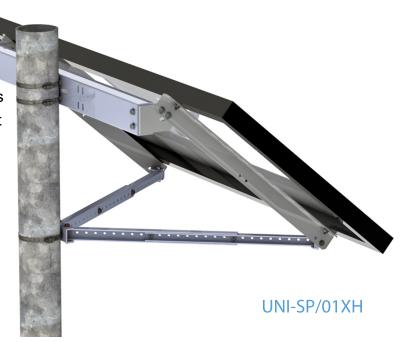

## SIDE OF POLE MOUNT UNI-SP/01XH

## **Industry Standard for Over 20 Years**

- Fits pole diameters of 2-inch to 4.5-inch
- Mount on larger poles, Rohn 25-series towers, or flat surfaces with additional fasteners
- Maximum module surface area is 7 square feet
- Maximum module width is 27.5-inches
- Fits modules with center to center mounting hole spacing of 29.2-inches to 39.0-inches
- Tilt angle can be adjusted from 30° to 60°
- Manufactured using corrosion-resistant 5000series aluminum with stainless-steel hardware
- Designed to withstand 90 MPH wind.
- In stock for immediate shipment