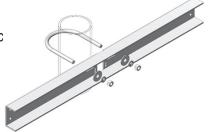

additional fasteners
- Maximum module surface area is 7 square feet
- Maximum module width is 27.5-inches
- Fits modules with center to center mounting hole spacing of 29.2-inches to 39.0-inches
- Tilt angle can be adjusted from 30° to 60°
- Manufactured using corrosion-resistant 5000series aluminum with stainless-steel hardware
- Designed to withstand 90 MPH wind.
- In stock for immediate shipment



## **Optional User Supplied Components for Alternative Mounting Methods**

Flat wood surface or large wood pole use two 3-inch long, or longer ½-inch lag bolts with flat washers



Poles larger than 4.5 inch in diameter use Breeze Power-Seal series 63000 hose clamps with the appropriate diameter for the pole.



Extremely high wind locations use two ½ inc -13 U-bolts for 2, 3 or 4-inch pipe