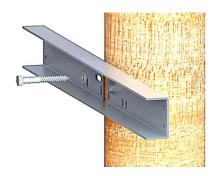

## **Optional User Supplied Components for Alternative Mounting Methods**

Flat wood surface or large wood pole use two 3-inch long, or longer ½-inch lag bolts with flat washers

Poles larger than 4.5 inch in diameter use Breeze Power-Seal series 63000 hose clamps with the appropriate diameter for the pole.