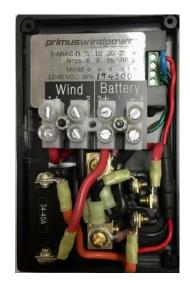

The **WCP-D** controls and monitors the wind turbine. It is equipped with a power On/Off circuit breaker, digital meter and a Stop/Run switch (for direct control of the turbine). The digital meter (equipped with a 50 amp shunt) provides critical operational information; real time battery voltage, current in amps, power in Watts and accumulated energy in W/hours (re-settable). A clearly marked rear terminal block is provided for easy interconnect of the two turbine wires and two battery power wires. Panel is fully calibrated and ready for installation. **MSRP - \$309** 