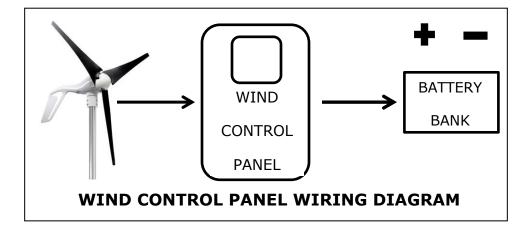

## Wind Control Panel (WCP-D)

Primus Wind Power is pleased to offer a digital wind control panel **for use with all AIR Wind Turbines** (see chart below). The panel is easy to install and will result in a professional operator station enhancing the beauty and value of the Hybrid system installation. WCP-D includes a full indoor only, black plastic enclosure. Dimensions are: L - 6.5 inch / W - 4.25 inch / D - 2.5 inches. The WCP - D helps to reduce installation costs and makes wiring a snap with just 4 wires to connect. The panel is available in 5 models specific to the AIR Wind Turbine – voltage and type.

The **WCP-D** controls and monitors the wind turbine. It is equipped with a power On/Off circuit breaker, digital meter and a Stop/Run switch (for direct control of the turbine). The digital meter (equipped with a 50 amp shunt) provides critical operational information; real time battery voltage, current in amps, power in Watts and accumulated energy in W/hours (re-settable). A clearly marked rear terminal block is provided for easy interconnect of the two turbine wires and two battery power wires. Panel is fully calibrated and ready for installation. **MSRP - \$309** 