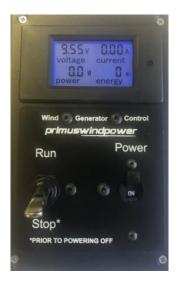

The **WCP-D** controls and monitors the wind turbine. It is equipped with a power On/Off circuit breaker, digital meter and a Stop/Run switch (for direct control of the turbine). The digital meter (equipped with a 50 amp shunt) provides critical operational information; real time battery voltage, current in amps, power in Watts and accumulated energy in W/hours (re-settable). A clearly marked rear terminal block is provided for easy interconnect of the two turbine wires and two battery power wires. Panel is fully calibrated and ready for installation. **MSRP - \$309** 