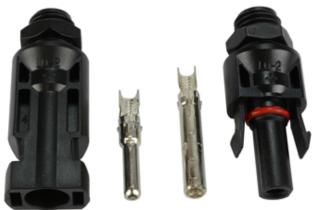

| Copper, silver-plated                                    |
| Safety class:                | -40°C ~ +90°C                                            |
| Flame class:                 | II                                                       |
| Contact resistance:          | UL94-V0                                                  |
| Insertion / Withdrawl force: | ≤5mΩ                                                     |
| Suitable for cables:         | ≤50N / ≥50N                                              |
| Locking system:              | 10, 12, 14 AWG (2.5mm2/4mm2/6mm <sup>2</sup> )           |
| Snap-in                      | Snap-in                                                  |
|                              |                                                          |