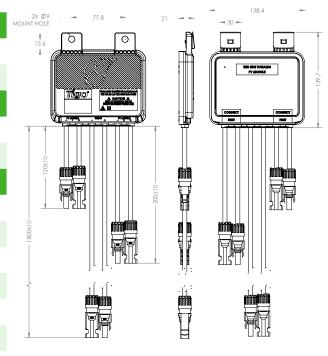

## **TS4-A-2F SPECIFICATIONS**

| Environmental               |                                  |
|-----------------------------|----------------------------------|
| Operating Temperature Range | -40°C to +70°C (-40°F to +158°F) |
| Outdoor Rating              | IP68, NEMA 3R                    |
| Mechanical                  |                                  |
| Dimensions                  | 138.4mm x 139.7mm x 22.9mm       |
| Weight                      | 590g                             |
| Electrical                  |                                  |
| Voltage Range (per input)   | 16 - 90V                         |
| Maximum Current (per input) | 15A                              |
| Maximum Power (total)       | 1000W                            |
| Output Cable Length         | 1.2m or 2.2m                     |
| Connectors                  | MC4 (standard)                   |
| Communication Type          | PLC                              |
| Rapid Shutdown UL Listed    | Yes                              |