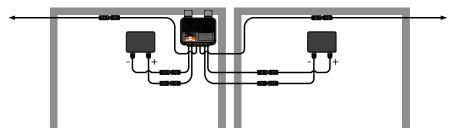

Rapid shutdown activation of TS4-A-2F requires RSS Transmitter.

Installation example: Serial connection of two PV modules to a TS4-A-2F