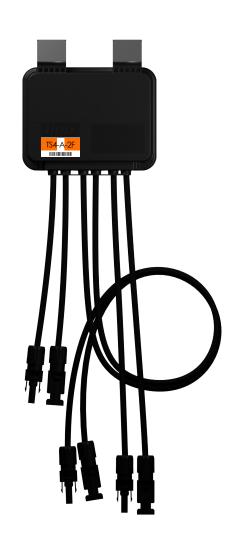

# **TS4-A-2F**

### **Easy Installation**

Snap to standard module frame or remove brackets for rack mounting

## **TS4-A-2F SPECIFICATIONS**

| Environmental               |                                  |
|-----------------------------|----------------------------------|
| Operating Temperature Range | -40°C to +70°C (-40°F to +158°F) |
| Outdoor Rating              | IP68, NEMA 3R                    |
| Mechanical                  |                                  |
| Dimensions                  | 138.4mm x 139.7mm x 22.9mm       |
| Weight                      | 590g                             |
| Electrical                  |                                  |
| Voltage Range (per input)   | 16 - 90V                         |
| Maximum Current (per input) | 15A                              |
| Maximum Power (total)       | 1000W                            |
| Output Cable Length         | 1.2m or 2.2m                     |
| Connectors                  | MC4 (standard)                   |
| Communication Type          | PLC                              |
| Rapid Shutdown UL Listed    | Yes                              |