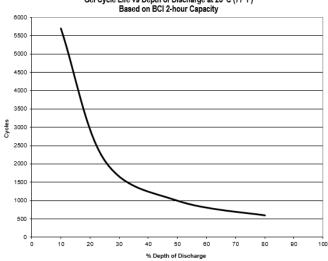

## **DIMENSIONS**

Inches (mm)

Length 20.44 (519 mm)

Width 10.97 (279 mm)

Height 11.25 (286 mm)

including terminal

Gel Cycle Life vs Depth of Discharge at 25°C (77°F)
Based on BCl 2-hour Capacity