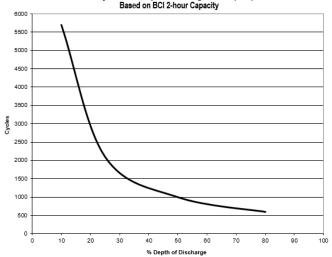

# **DIMENSIONS**

Inches (mm)

Length 20.77 (528 mm)

Width 8.43 (214 mm)

Height 11.12 (282 mm)

Including terminal

Gel Cycle Life vs Depth of Discharge at 25°C (77°F)

Based on BCl 2-hour Capacity